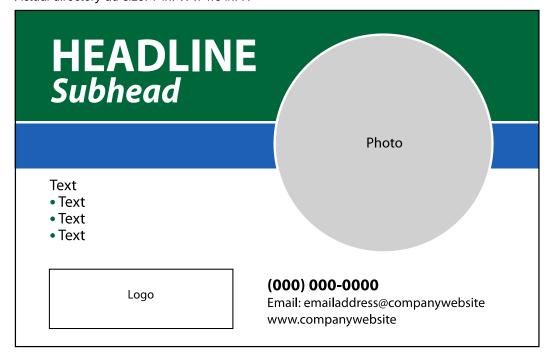

## Gold level - \$200/year

- 1/2 page full color ad in directory
- Gold starburst with listing in directory
- Table at SC COLA Annual Event
- · Ad with link on website

Actual directory ad size: 7 in. W x 4.5 in. H