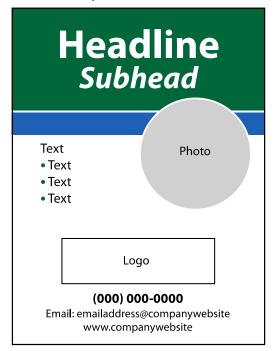

## Bronze level - \$100/year

- 1/4 page full color ad in directory
- Bronze starburst with listing in directory
- · Ad with link on website

Actual directory ad size: 3.375 in. W x 4.5 in. H