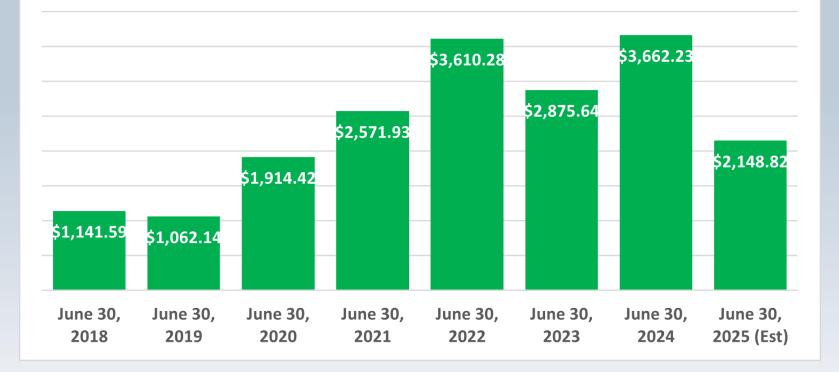

#### SCCOLA YEAR-END CASH BALANCE

2023-2024 Financials Report (continued):

3:17 PM

07/31/24

Accrual Basis